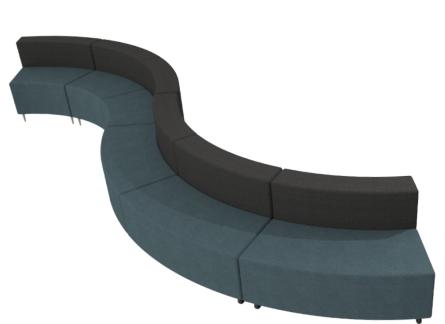

## VORTICE LOUNGE SINGLE SIDED

A SINGLE SIDED MODULAR SYSTEM FEATURING HIGH DENSITY FOAM AND TIMBER FRAME. BASE MODULES SHOWN BELOW (RIGHT) AND PAIRED TOGETHER (LEFT).

Three outward and three inward base modules in Gravity Slate and back in Tessuto Carbone