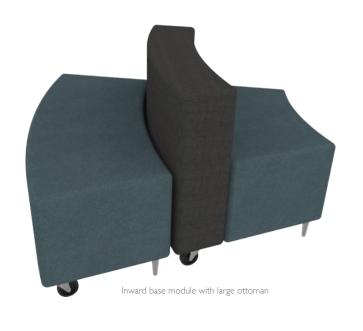

## VORTICE LOUNGE DOUBLE SIDED

A DOUBLE SIDED MODULAR SYSTEM FEATURING HIGH DENSITY FOAM AND TIMBER FRAME. BASE MODULES SHOWN BELOW (RIGHT) AND PAIRED TOGETHER (LEFT).

INWARD MODULE WITH LARGE OTTOMAN: VORDSI OUTWARD MODULE WITH SMALL OTTOMAN: VORDSO DIMENSIONS FOR DOUBLE SIDED MODULE (SEAT 450 H) 720 H X 1150 W X 1130 D