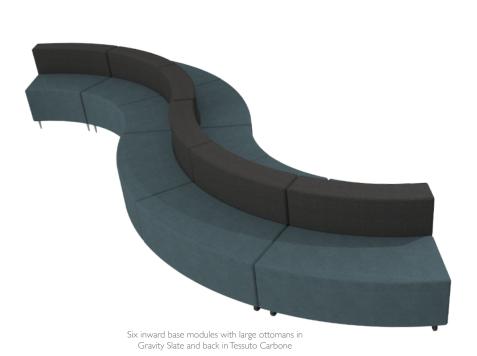

## VORTICE LOUNGE DOUBLE SIDED

A DOUBLE SIDED MODULAR SYSTEM FEATURING HIGH DENSITY FOAM AND TIMBER FRAME. BASE MODULES SHOWN BELOW (RIGHT) AND PAIRED TOGETHER (LEFT).

INWARD MODULE WITH LARGE OTTOMAN: VORDSI OUTWARD MODULE WITH SMALL OTTOMAN: VORDSO DIMENSIONS FOR DOUBLE SIDED MODULE (SEAT 450 H) 720 H X 1150 W X 1130 D