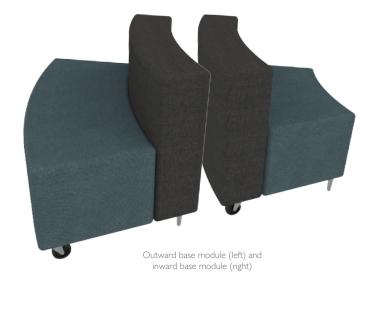

**VORTICE SINGLE SIDED MODULES:** 

INWARD MODULE: VORSSI

OUTWARD MODULE: VORSSO

DIMENSIONS FOR SINGLE SIDED MODULE

(SEAT 450 H)

720 H X 1150 W X 650 D