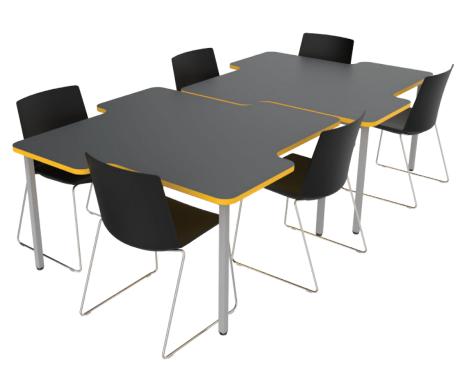

## TETRIS TABLE

TETRIS ALLOWS YOU TO CREATE INTERESTING DESIGNS, WHEN USED IN MULTIPLES. THIS CAN BE ACCENTUATED BY CHOOSING CONTRASTING EDGING TO MATCH YOUR DÉCOR.

 $2 \times 4$  Seater Tetris Tables in Charcoal with Olympia Yellow Edging and Precious Silver Frame