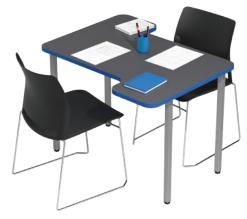

2 Seater Tetris Table in Charcoal with Olympia Blue Edging and Precious Silver Frame

TWO SEATER FOUR SEATER
JUNIOR JUNIOR
STATIC: TETJ4S STATIC: TETJ4S

MOBILE: TETJ2M MOBILE: TETJ4M

1100 L X 1100 W X 580 H 1350 L X 1350 W X 580 H