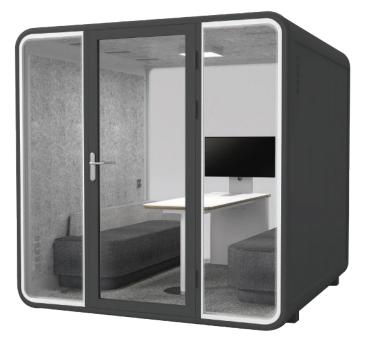

Internal lighting, power and ventilation plug into a standard electrical outlet, which enables booths to be easily moved within your space if required.

Air is cycled in less than three minutes.

Large Four Person Booth with Domino Black Exterior Shell and Dark Grey Interior Panel (Furniture Optional)

## BUR-LRG

External: 2300 H X 2176 W X 1650 D Internal: 2140 H X 2016 W X 1500 D