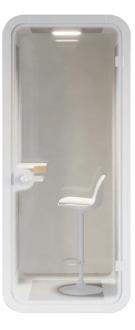

## SOUND BOOTHS

Single Person Booth with Cloud White Exterior Shell and Dark Grey Interior Panel (Furniture Optional)

Single Person Booth

## BUR-SML

External: 2300 H X 1000 W X 940 D Internal: 2140 H X 840W X 900 D

Large Single Person Booth with Cloud White Exterior Shell and Dark Grey Interior Panel (Furniture Optional)

> Large Single Person Booth BUR-MED External: 2300 H X 1576 W X 1350 D Internal: 2140 H X 1416 W X 1200 D