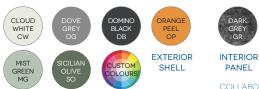

Panel (Furniture Optional)

> Large Single Person Booth BUR-MED External: 2300 H X 1576 W X 1350 D Internal: 2140 H X 1416 W X 1200 D

The ideal solution to create quiet spaces when it's impractical to build a contained room. Ideal for podcasts, private phone calls, meetings or where privacy is required.

Features premium aluminium frame, safety glass and carbon polymer acoustic panels.

Internal lighting, power and ventilation plug into a standard electrical outlet, which enables booths to be easily moved within your space if required.

Air is cycled in less than three minutes.



Large Four Person Booth with Domino Black Exterior Shell and Dark Grey Interior Panel (Furniture Optional)

Large 4 Person Booth

BUR-XLG

External: 2300 H X 2176 W X 2250 D Internal: 2140 H X 2016 W X 2100 D





Four Person Booth with Cloud White Exterior Shell and Dark Grey Interior Panel (Furniture Optional)

4 Person Booth

## BUR-LRG

External: 2300 H X 2176 W X 1650 D Internal: 2140 H X 2016 W X 1500 D