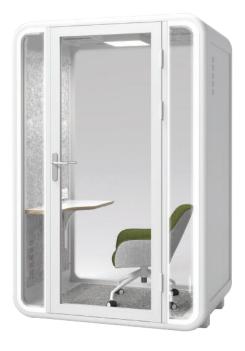

Large 4 Person Booth

BUR-XLG

External: 2300 H X 2176 W X 2250 D Internal: 2140 H X 2016 W X 2100 D

Four Person Booth with Cloud White Exterior Shell and Dark Grey Interior Panel (Furniture Optional)

4 Person Booth