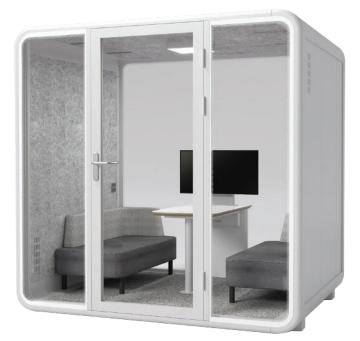

Large 4 Person Booth

BUR-XLG

External: 2300 H X 2176 W X 2250 D Internal: 2140 H X 2016 W X 2100 D

Four Person Booth with Cloud White Exterior Shell and Dark Grey Interior Panel (Furniture Optional)

4 Person Booth

## BUR-LRG

External: 2300 H X 2176 W X 1650 D Internal: 2140 H X 2016 W X 1500 D