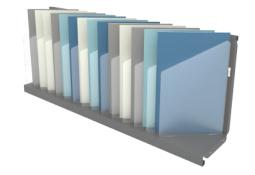

# CLEARVIEW MAGAZINE DIVIDER SHELF

## - 300MM DEEP

#### 89010K

Shelf includes  $15 \times 45^\circ$  angled transparent dividers to separate magazines. Acrylic dividers attach into shelf slots. 50mm clearance between dividers

Mounting pins supplied.

<sup>\*</sup> Book capacities are approximate only and vary depending on collection