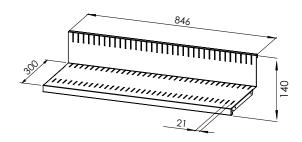

## MAGAZINE DIVIDER SHELF - 300MM DEEP

### 89009K

Stores 4 standard Australian size magazines per shelf (displayed portrait format).

35 slots enable dividers to be repositioned. Dividers click into slots.

Each shelf is supplied with mounting pins and three metal dividers that click into slots.