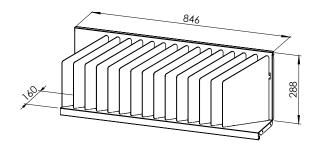

# CLEARVIEW MAGAZINE DIVIDER SHELF

## - 300MM DEEP

#### 89010K

Shelf includes  $15 \times 45^\circ$  angled transparent dividers to separate magazines. Acrylic dividers attach into shelf slots. 50mm clearance between dividers

Mounting pins supplied.

<sup>\*</sup> Book capacities are approximate only and vary depending on collection