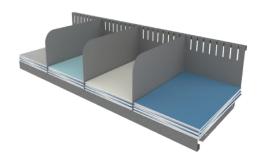

## MAGAZINE DIVIDER SHELF - 300MM DEEP

### 89009K

Stores 4 standard Australian size magazines per shelf (displayed portrait format).

35 slots enable dividers to be repositioned. Dividers click into slots.

Each shelf is supplied with mounting pins and three metal dividers that click into slots.