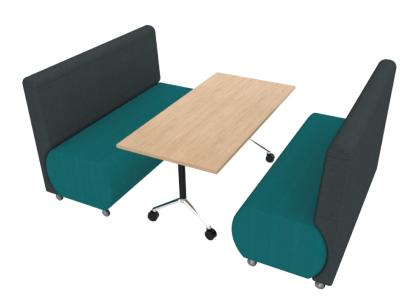

# LOUNGE STUDY SETS

Two Curva Lounges or Aurora Lounges (see Lounges) are teamed with a Study Table or Flip Table (see Tables) to create the collaborative study sets depicted below.

Curva Lounge Paired with Flip Table to Create Study Set

# Lounge Study Set - 4 Seater

## Products Coded Separately

Total Footprints: Curva Lounge Study Set: 1200 W X 2240 D Aurora Lounge Study Set: 1200 W X 2150 D

Footprint dimensions are calculated with space allowance for sitting, based on small Flip Table. If selecting another table size or model, simply add or subtract width or depth difference. (Dimensions are approx).