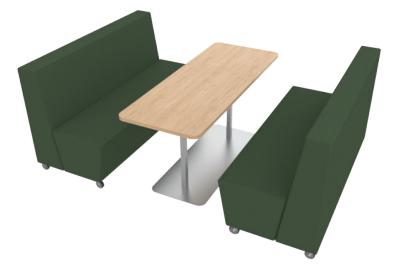

Aurora Lounge Paired with Study Table to Create Study Set

Lounge Study Set - 6 Seater

### Products Coded Separately

Total Footprints:

Curva Lounge Study Set: 1800 W X 2240 D

Aurora Lounge Study Set: 1800 W X 2150 D

Footprint dimensions are calculated with space allowance for sitting, based on small Flip Table. If selecting another table size or model, simply add or subtract width or depth difference. (Dimensions are approx).