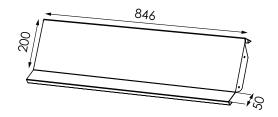

### MINI DISPLAY SHELF - 200MM DEEP

#### 712-220

Designed for smaller books and DVD display. Mounting pins supplied.

**5-6** - Book capacity\*

6 DVDs - Standard size

**0.8** - Lineal metres