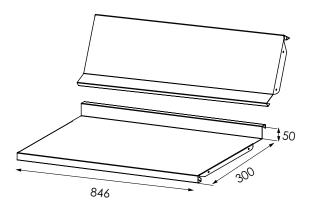

## REVERSIBLE METAL SHELF - 300MM DEEP

#### 89000K

Reverse the shelf to transform from flat to face out display. Mounting pins supplied.

To use as top display shelf, the shelve must be placed on the second pin from the back. See highlight on previous page.