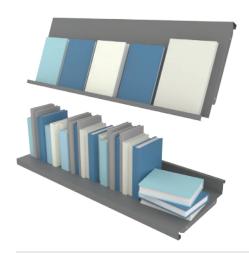

## REVERSIBLE METAL SHELF - 300MM DEEP

#### 89000K

Reverse the shelf to transform from flat to face out display. Mounting pins supplied.

To use as top display shelf, the shelve must be placed on the second pin from the back. See highlight on previous page.

**5-6** face out display

40 spine out display

0.8 - Lineal metres