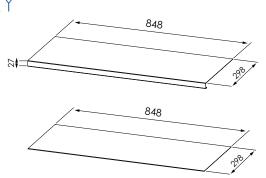

## BOTTOM SHELF OVERLAY

#### 89008 (WITH FRONT LIP) 89008NL (NO FRONT LIP)

Slides onto the bottom shelf of Expressions bays to enhance presentation. Available with overhanging lip or no overhanging lip, allowing the laminate finish to show through.