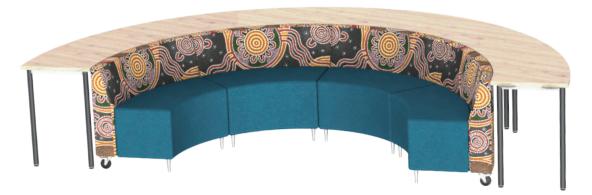

## DUAL SIT

Same dimensions as the Sit & Stand, however table height is 720mm. Includes table connectors for stability and structure. Installation required - instruction supplied.

Dial Sit. Booth Seats Upholstered in Beachcomber Teal, Backrest in Our Storytellers and the Knowledge Holders, Table in Rock Maple with Black Frame

3684 W X 1842 D MM 1 X COLOSSEUM DUAL SIT SET IN 1 SEMI CIRCLE