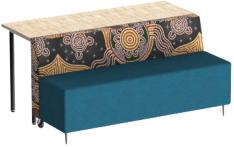

## Dual Sit

DUASIT Table: 775 H × 1500 W × 595 D Seat: 775 H × 1000 W × 550 D (SEAT 450 H)

Straight modules also available. Combine with standard curved modules.

Dual Sit Straight

## DUASTG

Table: 775 H X 1500 W X 595 D Seat: 775 H X 1000 W X 550 D (SEAT 450 H)

FRAME FINISHES